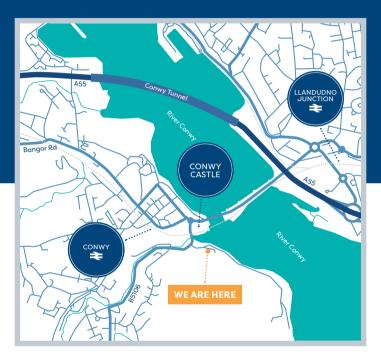

## **Conwy Office**

1 & 2 Connaught House, Riverside Business Park, Benarth Road, Conwy LL32 8UB Tel: 01492 557070 Fax: 01492 562653

info@lblaw.co.uk www.lblaw.co.uk

## **Directions**

When you arrive at Riverside Business Park you will find ample parking for your convenience.

Our office is located in Connaught House, which is on the first floor of the first property on your right as you enter the business park. The ground floor of this building is referred to as Ashdown House.

The easiest way of finding us is to walk up the steps at the end of the building, which you will see as you arrive at Riverside Business Park, and enter the first floor; our reception can be found via the first door on the left.

Alternatively, if you wish to avoid stairs; on the other side of the building, if you go past the offices of Guto Bebb (next to the red Royal Mail post-box) and head towards the rear of the car park, you will find an entrance which takes you directly into Connaught House, turn to your right and you will find our reception through the third door on the right.