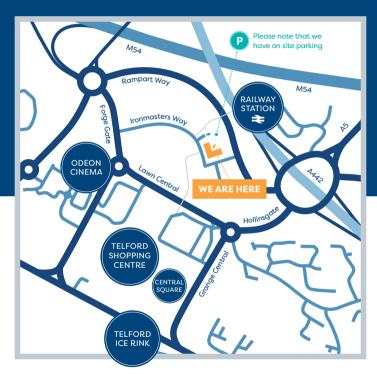

## **Telford Office**

Kendal Court, Ironmasters Way, Telford, TF3 4DT
Tel: 01952 291222 Fax: 01952 292585

info@lblaw.co.uk www.lblaw.co.uk To access the car park, please pull up to the far right of the barrier and press the buzzer to speak to our receptionist.

There is an anti-clockwise one way system in the car park. As you turn right on entry into the car park, the entrance to Kendal Court is ahead of you and to the right.

There is convenient pedestrian access between our office and both Telford Centre (with its bus station and many shops and services) and Telford Central train station. Pedestrian access to Kendal Court is to the right of the barrier to the car park.

Upon entering the building, our reception is immediately to your right.